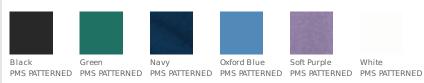

h when needed. Tumble dry low. Warm iron if needed.







#### HOW TO MEASURE



### CHEST

With arms down at sides, measure around the upper body, under arms and over the fullest part of the chest.

### NECK

Measure around the base of the neck, inserting a finger or two between the tape and neck for comfort.

#### SIZE CHART

| _ |       | XS        | S         | М         | L         | XL        | 2XL       | 3XL       | 4XL       |
|---|-------|-----------|-----------|-----------|-----------|-----------|-----------|-----------|-----------|
|   | Chest | 32-34     | 35-37     | 38-40     | 41-43     | 44-46     | 47-49     | 50-53     | 54-57     |
|   | Neck  | 14 1/2-15 | 15-15 1/2 | 15 1/2-16 | 16-16 1/2 | 16 1/2-17 | 17-17 1/2 | 17 1/2-18 | 18-18 1/2 |

#### **COLOR INFORMATION**