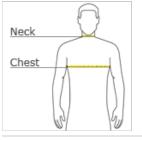

#### HOW TO MEASURE

### CHEST

With arms down at sides, measure around the upper body, under arms and over the fullest part of the chest.

### NECK

Measure around the base of the neck, inserting a finger or two between the tape and neck for comfort.