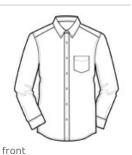

# Port Authority<sup>®</sup> SuperPro<sup>™</sup> Oxford Shirt S658

Look your best in a tried-and-true oxford that performs. Proven in independent lab tests to resist soil and release stains, our SuperPro Oxford has a soft hand and a wrinkle-free finish to keep you looking neat and professional all day long.

- 4.6-ounce, 60/40 cotton/poly
- Back yoke with knife pleats
- Button-down collar
- Patch pocket
- Button-through sleeve plackets
- Two-button adjustable cuffs