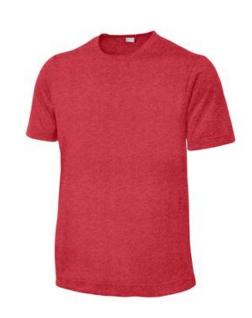

# Sport-Tek<sup>®</sup> Youth Heather Contender™ Tee YST360

Ultra breathability meets excellent heathered appearance at an equally great value.

- 3.8-ounce, 100% polyester jersey
- Removable tag for comfort and relabeling
- Set-in sleeves

\*Due to the nature of 100% polyester performance fabrics, special care must be taken throughout the screen printing process.

**CARE INSTRUCTIONS** 

Machine wash cold with like colors. Do not bleach. Do not use fabric softener. Tumble dry low, remove promptly. Cool iron if needed. Do not dry clean.