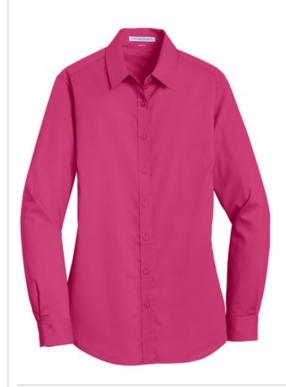

# Port Authority<sup>®</sup> Ladies SuperPro<sup>™</sup> Twill Shirt. L663

A heavy hitter in performance, our SuperPro Twill Shirt easily resists stains and wrinkles while releasing stains. Designed for comfort, this versatile shirt functions well in almost any work environment from the office to food service.

- 3.4-ounce, 55/45 cotton/poly
- Open collar
- Bust darts
- Back yoke with side pleats
- Dyed-to-match buttons
- Button-through sleeve plackets
- Two-button adjustable cuffs
- Shirttail hem