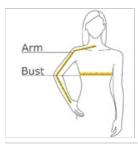

#### **HOW TO MEASURE**

## BUST

With arms down at sides, measure around the upper body, under arms and around the fullest part of the bust.

## ARM

Place hand on hip. Start at the center of the back of the neck and measure across the shoulder, to the elbow, and then down to the wrist.