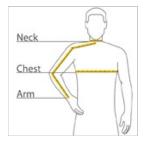

#### HOW TO MEASURE

#### CHEST

With arms down at sides, measure around the upper body, under arms and over the fullest part of the chest.

#### ARM

Place hand on hip. Start at the center of the back of the neck and measure across the shoulder, to the elbow, and then down to the wrist.

#### NECK

Measure around the base of the neck, inserting a finger or two between the tape and neck for comfort.

## SIZE CHART

|       | LT        | XLT       | 2XLT      | 3XLT      | 4XLT      |
|-------|-----------|-----------|-----------|-----------|-----------|
| Chest | 41-43     | 44-46     | 47-49     | 50-53     | 54-57     |
| Neck  | 16-16 1/2 | 16 1/2-17 | 17-17 1/2 | 17 1/2-18 | 18-18 1/2 |
| Arm   | 36 1/2    | 28        | 29        | 40        | 41        |