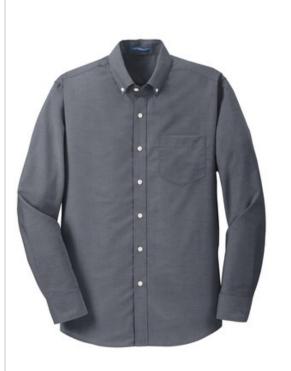

# Port Authority<sup>®</sup> Tall SuperPro<sup>™</sup> Oxford Shirt. TS658

Look your best in a tried-and-true oxford that performs. Proven in independent lab tests to resist and release stains, our SuperPro Oxford has a soft hand and a wrinkle-free finish to keep you looking neat and professional all day long.

- 4.6-ounce, 60/40 cotton/poly
- Back yoke with knife pleats
- Button-down collar
- Left chest pocket
- Button-through sleeve plackets
- Two-button adjustable cuffs