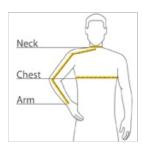

#### **HOW TO MEASURE**

# CHEST

With arms down at sides, measure around the upper body, under arms and over the fullest part of the chest.

### ARM

Place hand on hip. Start at the center of the back of the neck and measure across the shoulder, to the elbow, and then down to the wrist.

## NECK

Measure around the base of the neck, inserting a finger or two between the tape and neck for comfort.