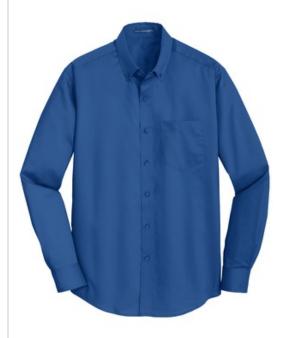

# Port Authority<sup>®</sup> Tall SuperPro<sup>™</sup> Twill Shirt. TS663

A heavy hitter in performance, our SuperPro Twill Shirt easily resists stains and wrinkles while releasing stains. Designed for comfort, this versatile shirt functions well in almost any work environment/from the office to food service.

- 3.4-ounce, 55/45 cotton/poly
- Button-down collar
- Back yoke with side pleats
- Dyed-to-match buttons
- Left chest pocket
- Button-through sleeve plackets
- Two-button adjustable cuffs
- Shirttail hem