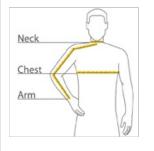

#### **HOW TO MEASURE**

### CHEST

With arms down at sides, measure around the upper body, under arms and over the fullest part of the chest.

#### ARM

Place hand on hip. Start at the center of the back of the neck and measure across the shoulder, to the elbow, and then down to the wrist.

# NECK

Measure around the base of the neck, inserting a finger or two between the tape and neck for comfort.

# SIZE CHART

|       | LT        | XLT       | 2XLT      | 3XLT      | 4XLT      |
|-------|-----------|-----------|-----------|-----------|-----------|
| Chest | 41-43     | 44-46     | 47-49     | 50-53     | 54-57     |
| Neck  | 16-16 1/2 | 16 1/2-17 | 17-17 1/2 | 17 1/2-18 | 18-18 1/2 |
| Arm   | 36 1/2    | 38        | 39        | 40        | 41        |