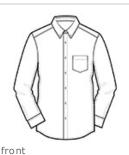

Port Authority<sup>®</sup> Tall Long Sleeve Carefree Poplin Shirt. TW100

- 3.3-ounce, 55/45 cotton/poly
- Dyed-to-match buttons
- Button-down collar
- Box back pleat
- Left chest pocket
- Button-through sleeve plackets
- Adjustable cuffs