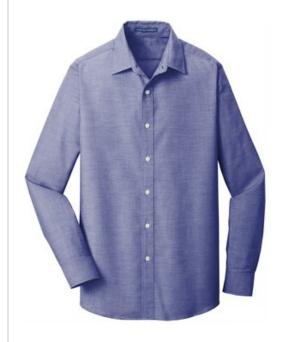

# Port Authority <sup>®</sup> Slim Fit SuperPro <sup>™</sup> Oxford Shirt. S661

Look your best in a tried-and-true oxford that performs. Designed to resist and release stains, our SuperPro Oxford has a soft hand and a wrinkle-free finish to keep you looking neat and professional all day long.

- 4.6-ounce, 60/40 cotton/poly
- For those who prefer a slim (but not tight) fit that sits closer to the body
- Back yoke with knife pleats
- Pearlized buttons
- Open collar
- Button-through sleeve plackets
- Two-button adjustable cuffs