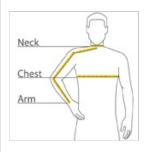

#### **HOW TO MEASURE**

#### CHEST

With arms down at sides, measure around the upper body, under arms and over the fullest part of the chest.

Place hand on hip. Start at the center of the back of the neck and measure across the shoulder, to the elbow, and then down to the wrist.

#### NECK

Measure around the base of the neck, inserting a finger or two between the tape and neck for comfort.

#### SIZE CHART

|       | XS     | S      | М      | L      | XL     | 2XL    |
|-------|--------|--------|--------|--------|--------|--------|
| Chest | 32-34  | 35-37  | 38-40  | 41-43  | 44-46  | 47-49  |
| Neck  | 16 3/8 | 16 3/8 | 16 7/8 | 17 3/8 | 18 3/8 | 19 1/8 |
| Arm   | 30 1/2 | 32     | 34     | 35     | 36 1/2 | 37 1/2 |