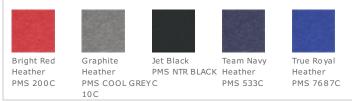

>™</sup> Blend Tee. PC455Y

No matter what you are a fan of, this ultra-soft ring spun cotton/poly blend tee will match your enthusiasm.

- 4.5-ounce, 60/40 ring spun cotton/poly
- Removable label for comfort and relabeling
- 1x1 rib knit neck
- Shoulder to shoulder taping

# CARE INSTRUCTIONS

Machine wash cold with like colors: only nonchlorine bleached when needed, tumble dry low. Do not iron.





back

#### **HOW TO MEASURE**



## CHEST

With arms down at sides, measure around the upper body, under arms and over the fullest part of the chest.

## SIZE CHART

|       | XS    | S     | Μ     | L     | XL    |
|-------|-------|-------|-------|-------|-------|
| Size  | 4/5   | 6/8   | 10/12 | 14/16 | 18/20 |
| Chest | 22-24 | 25-27 | 28-30 | 30-32 | 32-34 |

White

# COLOR INFORMATION