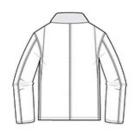

Carhartt<sup>®</sup> Duck Traditional Coat. CTC003

Gear up for the cold with Carhartt's Duck Traditional Coat featuring a nylon lining quilted to arctic-weight polyester insulation.

- 12-ounce, firm hand, 100% ring spun cotton duck canvas
- Water-repellent and wind-resistant
- Nylon lining quilted to arctic-weight polyester insulation
- Corduroy-trimmed collar
- Two-way brass center-front zipper plus storm flap with hook and loop closure
- Two chest pockets with flaps and hook and loop closures
- Two interior pockets
- Two large lower-front pockets
- Articulated elbows
- Inner sleeve, rib knit storm cuffs
- Split-back construction
- Pleated bi-swing back
- Carhartt-strong, triple-stitched main seams
- Carhartt label sewn on left chest pocket

front

back