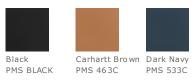

onstruction
- Pleated bi-swing back
- Carhartt-strong, triple-stitched main seams
- Carhartt label sewn on left chest pocket

## CARE INSTRUCTIONS

Color Black: Machine wash cold with like colors, Do not bleach, Tumble dry low remove promptly, Steam iron shell only,All colors except Black: Machine wash warm with like colors, Do not bleach, Tumble dry medium remove promptly, Steam iron shell only.



front



back

#### **HOW TO MEASURE**



# CHEST

With arms down at sides, measure around the upper body, under arms and over the fullest part of the chest.

## SIZE CHART

|       | S     | М     | L     | XL    | 2XL   | 3XL   | 4XL   |
|-------|-------|-------|-------|-------|-------|-------|-------|
| Chest | 34-36 | 38-40 | 42-44 | 46-48 | 50-52 | 54-56 | 58-60 |

#### COLOR INFORMATION