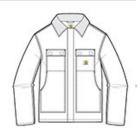

Carhartt<sup>®</sup> Duck Traditional Coat. CTC003

Gear up for the cold with Carhartt's Duck Traditional Coat featuring a nylon lining quilted to arctic-weight polyester insulation.

- 12-ounce, firm hand, 100% ring spun cotton duck canvas
- Water-repellent and wind-resistant
- Nylon lining quilted to arctic-weight polyester insulation
- Corduroy-trimmed collar
- Two-way brass center-front zipper plus storm flap with hook and loop closure
- Two chest pockets with flaps and hook and loop closures
- Two interior pockets
- Two large lower-front pockets
- Articulated elbows
- Inner sleeve, rib knit storm cuffs
- Split-back construction
- Pleated bi-swing back
- Carhartt-strong, triple-stitched main seams
- Carhartt label sewn on left chest pocket

front

back